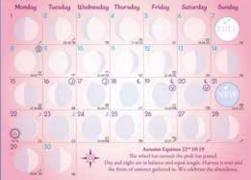

### Lunar Pocket Planner

Carry the Moon in your pocket with this wall calendar companion

 $\begin{array}{c} \mathsf{MONDAY} & \mathsf{TERDAY} & \mathsf{MEDNESONY} & \mathsf{THERSONY} & \mathsf{FROM} & \mathsf{ATDERNY} & \mathsf{ATDERNY} & \mathsf{ADDENY} \\ \mathsf{I} & \mathsf{ORLIFI} & \mathsf{I} & \mathsf{ORLIF} & \mathsf{I} & \mathsf{ORLIFI} & \mathsf{ORLIFIED} & \mathsf{I} & \mathsf{ORLIFIED} & \mathsf{OR$ 

Includes: Moon's daily phase Moon signs Full/new Moons Eight Fire Festival Sun/Moon rise/set Planets visible Eclipses Shooting star dates Moon's path Earthshine UK times

17.5cm x 13cm RRP £11.99

Our Lunar Calendars show the phase of the Moon each day and includes new and full Moon dates and times. We celebrate nature's seasonal cycle and the eight fire festivals with stunning colourful illustrations.