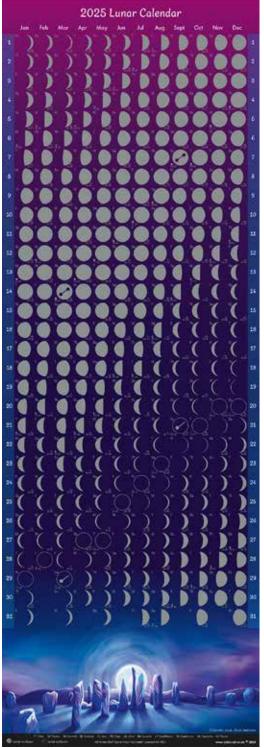

# Silver MOON PHASE

Stunning poster with silver Moons showing the daily phase throughout the year. Includes the sign the Moon occupies each day, full & new Moon times & eclipses. Features Callanish stone circle in the moonlight.

> 30cm x 87.5cm RRP £8.99