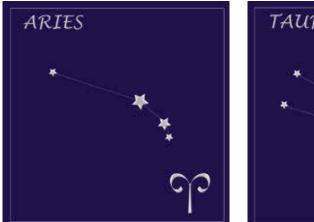

### **Constellation Cards**

10.5 x 10.5cm RRP £2.75

Twelve stunning silver foiled constellation cards with descriptions on the back. Each card includes a silver envelope in a cellophane slip.