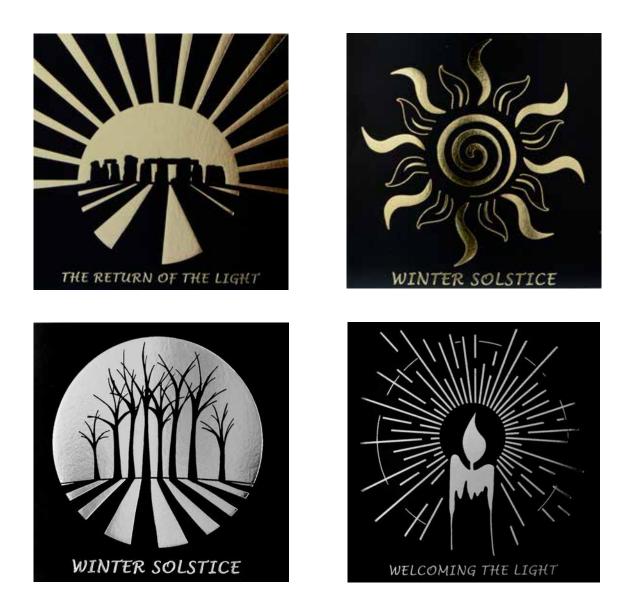

### Winter Solstice Cards

A set of four designs with silver and gold foiled detail. Gold brings us the celebration of the Sun's return whilst silver celebrates the return of the light.

Each card includes a matching silver or gold envelope.

Each set is packed into a cellophane slip with a picture of all four designs on the back.

10.5cm x 10.5cm Pack of 4 - RRP £7.99