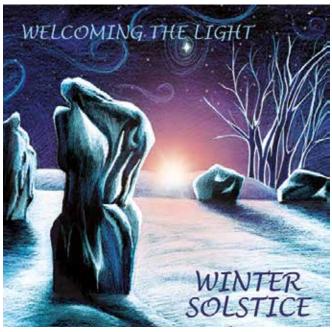

# Avebury Collection Winter Solstice cards

CODE WSA1

CODE WSA2

CODE WSA3

CODE WSA4

Stunning Winter Solstice cards celebrating the return of the Sun. Inspired by the 2012 sunrise on the Winter Solstice.

Selection pack of four - one of each design.

Each card includes an envelope in a cellophane slip.

12cm x 12cm RRP £7.99