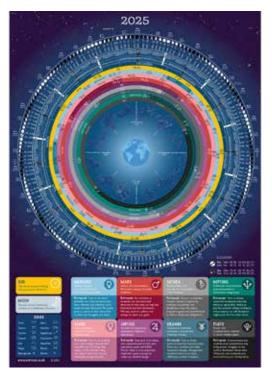

# **CALENDAR** Posters

To celebrate 20 years of our Moon Calendar Poster, we've designed a new version that also includes the planetary movements for 2025. Shows the movements of the Sun, Moon and planets in a gorgeous circular wheel. The whole year at a glance.

MOON CALENDAR Poster 21<sup>st</sup> edition A2 poster – RRP £8.99

UK

times

PLANETARY Calendar 1<sup>st</sup> edition A2 poster - RRP £12.99