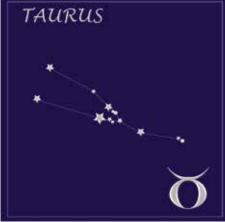

### **Constellation Cards**

10.5 x 10.5cm RRP £2.75

Twelve stunning silver foiled constellation cards with descriptions on the back. Each card includes a silver envelope in a cellophane slip.