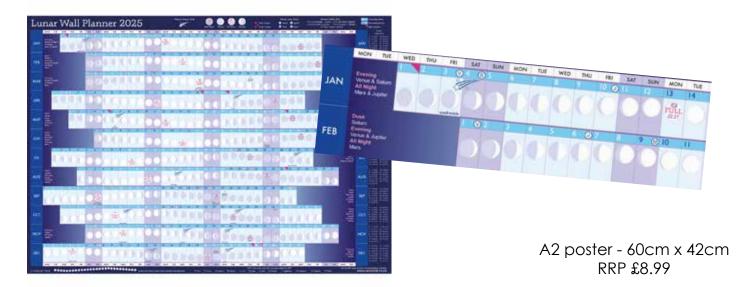

### Lunar WALL PLANNER

Beautifully illustrates the Moon's daily phase and path throughout the year. Also includes lunar ingresses, planets conjunct the Moon, meteor showers, solstices & equinoxes. Provides a lunar background for all your plans. Great for gardeners who want to plant with the Moon.