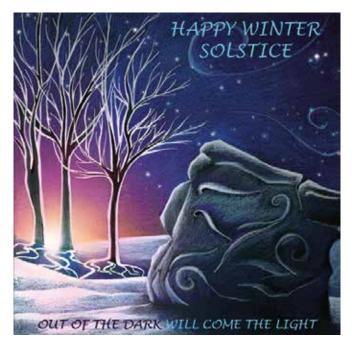

# Avebury Collection Winter Solstice cards

CODE WSA1

CODE WSA2

CODE WSA3

CODE WSA4

Stunning Winter Solstice cards celebrating the return of the Sun. Inspired by the 2012 sunrise on the Winter Solstice.

Selection pack of four - one of each design.

Each card includes an envelope in a cellophane slip.

12cm x 12cm RRP £7.99