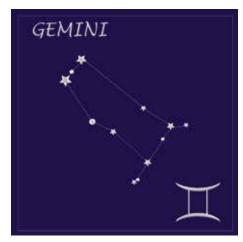

### **Constellation Cards**

10.5 x 10.5cm RRP £2.75

Twelve stunning silver foiled constellation cards with descriptions on the back. Each card includes a silver envelope in a cellophane slip.