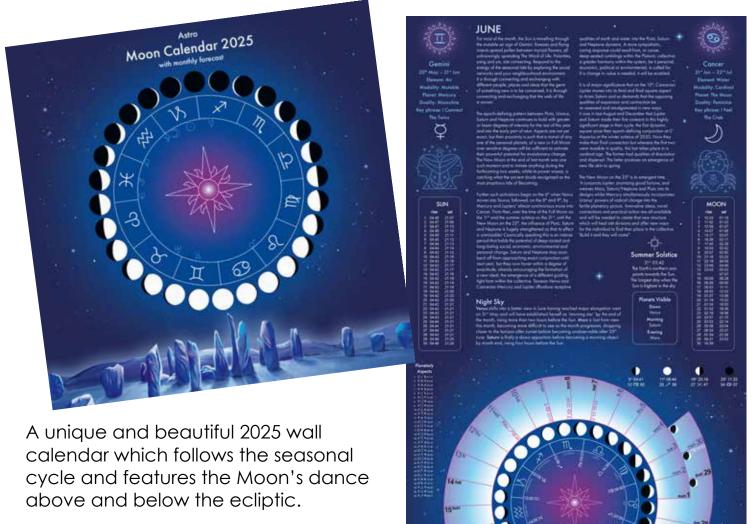

### Lunar Wall Calendar

### Astro MOON CALENDAR

The circular design shows the Moon phases set against the astrological wheel to encourage awareness of the lunar cycle as she ebbs and flows.

Includes a description and astrological interpretation of the months' planetary movements written by Tchenka Sunderland.

Space is provided to write daily appointments and to plan according to the Moon's phase and planetary movement.

#### Each month includes:

- An astrological forecast
- What can be seen in the night sky
- Sun & Moon rise/set times
- Moon's daily phase and sign
- Planetary sign changes
- Eclipses, retrograde & direct planets
- Eight fire festivals

#### Also includes articles:

- 2025 The Year Ahead
- Eclipses in 2025

RRP £14.99 30cm x 30cm