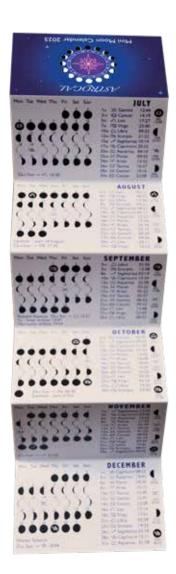

### Astro MOON CALENDAR

The circular design shows the Moon phases set against the astrological wheel to encourage awareness of the lunar cycle as she ebbs and flows.

Includes a description and astrological interpretation of the months' planetary movements written by Tchenka Sunderland.

Space is provided to write daily appointments and to plan according to the Moon's phase and planetary movement.

#### Each month includes:

- An astrological forecast
- What can be seen in the night sky
- Sun & Moon rise/set times
- Moon's daily phase and sign
- Planetary sign changes
- Eclipses, retrograde & direct planets
- Eight fire festivals

#### Also includes articles:

- 2025 The Year Ahead
- Eclipses in 2025

RRP £14.99 30cm x 30cm