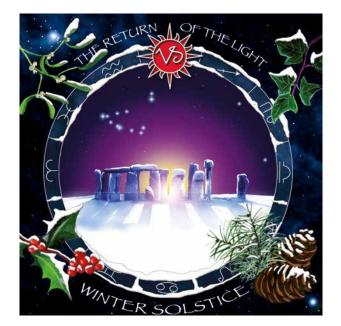

## Winter Solstice Cards

From Tina's original drawings, these Yule Winter Solstice cards celebrate the return of the Sun.

Each card set includes four of one design with envelopes in a cellophane slip.

12cm x 12cm RRP £7.99

Stonehenge 1

Stonehenge 2

We are discontinuing all of our cards. There are only a few of these Winter Solstice cards left. Once they're gone, they're gone!