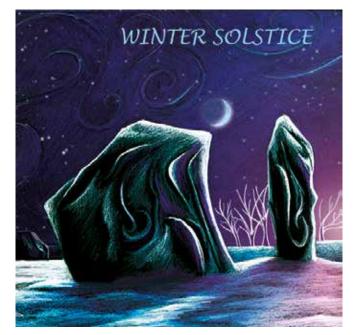

# Avebury Collection Winter Solstice cards

CODE WSA1

CODE WSA2

CODE WSA3

CODE WSA4

Stunning Winter Solstice cards celebrating the return of the Sun. Inspired by the 2012 sunrise on the Winter Solstice.

Selection pack of four - one of each design.

Each card includes an envelope in a cellophane slip.

12cm x 12cm RRP £7.99