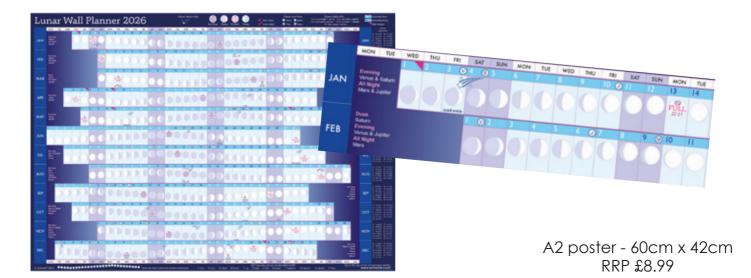

# Lunar WALL PLANNER

Beautifully illustrates the Moon's daily phase and path throughout the year. Includes lunar ingresses, planets conjunct the Moon, meteor showers, solstices & equinoxes. Provides a lunar background for all your plans. Great for gardeners who want to plant with the Moon.