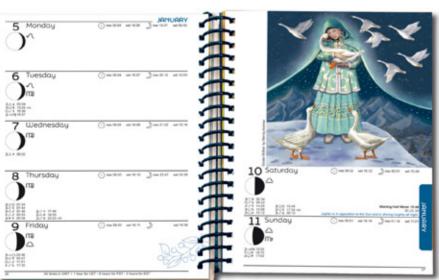

# Astro MOON DIARY

Our Astro Moon diary takes you on a journey through the seasons of the year whilst observing the cycles of the Sun, the Moon and the planets.

This beautifully designed, clear and concise, pocket sized diary is absolutely packed with all the lunar and astrological information for 2026. Suitable for all levels.

The astrological forecasts and wealth of astronomical information makes this diary perfect for anyone wanting to live in harmony with the rhythms and cycles of nature. An educational and informative treasure trove.

#### The diary includes:

- Week-at-a-glance format
- Daily Moon phases
- Full, new & half Moon dates/times
- Sun sign descriptions & forecasts.
- The night sky
- Sun & Moon set/rise times
- Pagan fire festivals & the changing seasons
- Daily planetary ingresses, aspects
   & void of course data
- Retrograde table
- Full ephemeris
- 2026 & 2027 calendar grids

Set within the stunning Astrocal design. Includes artwork by: Tina Smale, Wendy Andrew, Rachel Blackwell, Tanya Hinton, Jackie Yeomans, Jasmine Rebecca and more... Astrology by Tchenka Sunderland.