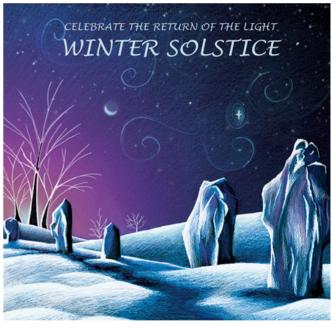

# Avebury Collection Winter Solstice cards

CODE WSA1

CODE WSA2

CODE WSA3

CODE WSA4

Stunning Winter Solstice cards celebrating the return of the Sun.

One design - pack of four.

Each card includes an envelope in a cellophane slip.

12cm x 12cm RRP £7.99