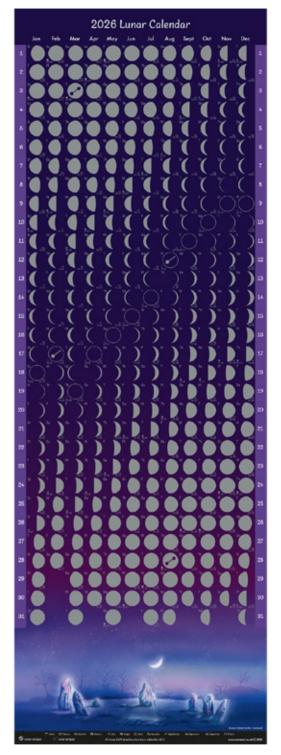

### Lunar Wall Calendar

17.5cm x 13cm RRP £11.99

Our Lunar Calendars show the phase of the Moon each day and includes new and full Moon dates and times. We celebrate nature's seasonal cycle and the eight fire festivals with stunning colourful illustrations.

24.5cm x 24.5cm RRP £14.99