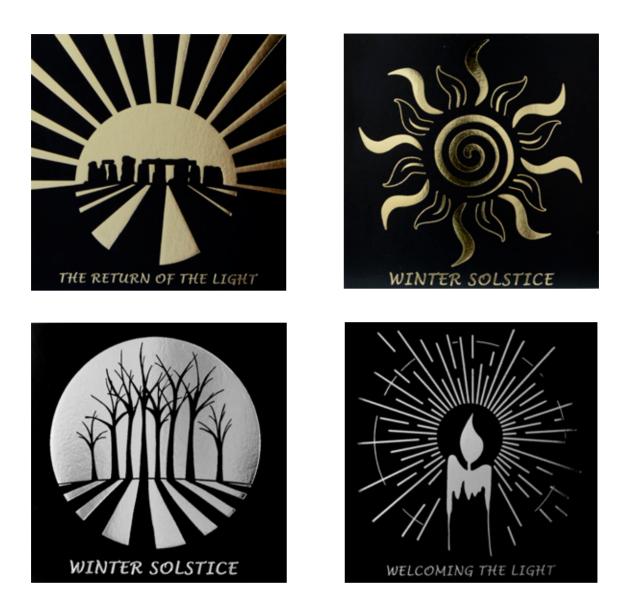

### Winter Solstice Cards

A set of four designs with silver and gold foiled detail. Gold brings us the celebration of the Sun's return whilst silver celebrates the return of the light.

Each set is packed into a cellophane slip with a picture of all four designs on the back.

10.5cm x 10.5cm Pack of 4 - RRP £7.99