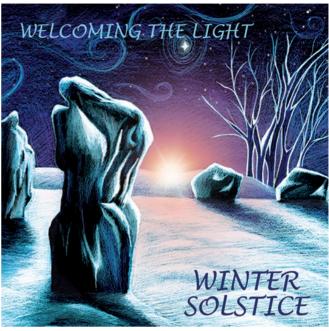

# Avebury Collection Winter Solstice cards

CODE WSA1

CODE WSA2

CODE WSA3

CODE WSA4

Stunning Winter Solstice cards celebrating the return of the Sun.

One design - pack of four.

Each card includes an envelope in a cellophane slip.

12cm x 12cm RRP £7.99