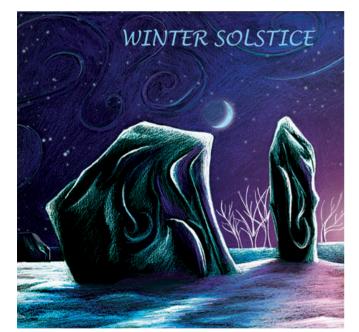

# Avebury Collection Winter Solstice cards

CODE WSA1

CODE WSA2

CODE WSA3

CODE WSA4

Stunning Winter Solstice cards celebrating the return of the Sun.

One design - pack of four.

Each card includes an envelope in a cellophane slip.

12cm x 12cm RRP £7.99