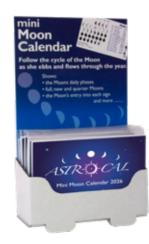

## Mini MOON CALENDAR

Always know the phase of the Moon wherever you are. This useful credit card sized calendar can easily be carried in a purse or wallet. Opens out to show a month in each section with all the Moon's daily phases.

#### Each month shows:

- Month-at-a-glance format
- Moons daily phase
- Full, new & quarter Moon info
- Moon's entry into each sign
- Sun's entry into each sign
- Eclipses
- Northern hemisphere
- UK times GMT & BST

#### 9cm x 5.5cm RRP £4.99

Counter display box (free with orders of 16 or more)