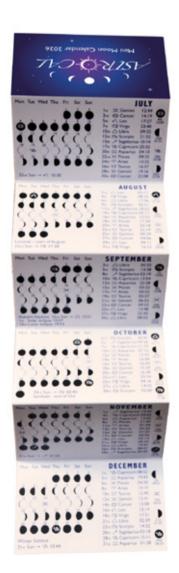

# Moon Calendar A2 Posters

Last year, to celebrate 20 years of our Moon Calendar Poster, we designed a new version that includes the planetary movements. This year, we are offering both posters again. Shows the movements of the Sun, Moon and planets in a gorgeous circular wheel.

MOON CALENDAR Poster 22<sup>nd</sup> edition A2 poster - RRP £8.99

The whole year at a glance

UK

times

PLANETARY Calendar 2<sup>nd</sup> edition A2 poster - RRP £12.99