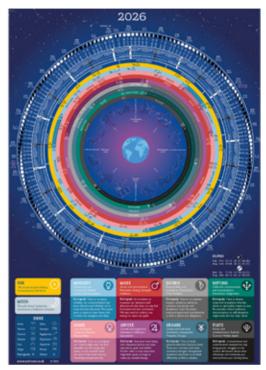

# Moon Calendar A2 Posters

Last year, to celebrate 20 years of our Moon Calendar Poster, we designed a new version that includes the planetary movements. This year, we are offering both posters again. Shows the movements of the Sun, Moon and planets in a gorgeous circular wheel.

MOON CALENDAR Poster 22<sup>nd</sup> edition A2 poster - RRP £8.99

The whole year at a glance

UK

times

PLANETARY Calendar 2<sup>nd</sup> edition A2 poster - RRP £12.99