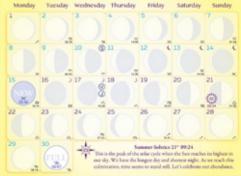

### SEASONS & CYCLES Celebrating The Seasonal Cycle

### Lunar Wall Calendar

17.5cm x 13cm RRP £11.99

Our Lunar Calendars show the phase of the Moon each day and includes new and full Moon dates and times. We celebrate nature's seasonal cycle and the eight fire festivals with stunning colourful illustrations.