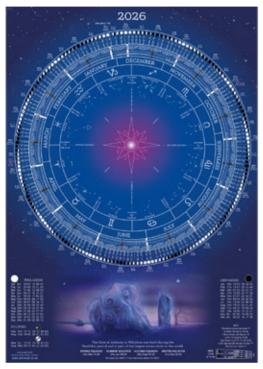

# Moon Calendar A2 Posters

Last year, to celebrate 20 years of our Moon Calendar Poster, we designed a new version that includes the planetary movements. This year, we are offering both posters again. Shows the movements of the Sun, Moon and planets in a gorgeous circular wheel.

MOON CALENDAR Poster 22<sup>nd</sup> edition A2 poster - RRP £8.99

The whole year at a glance

UK

times

PLANETARY Calendar 2<sup>nd</sup> edition A2 poster - RRP £12.99