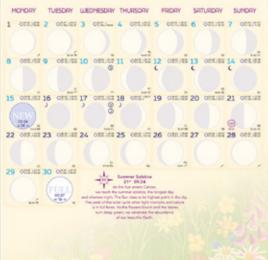

### Lunar Pocket Planner

Carry the Moon in your pocket with this wall calendar companion

Includes: Moon's daily phase Moon signs Full/new Moons Eight Fire Festival Sun/Moon rise/set Planets visible Eclipses Shooting star dates Moon's path Earthshine UK times

17.5cm x 13cm RRP £11.99

Our Lunar Calendars show the phase of the Moon each day and includes new and full Moon dates and times. We celebrate nature's seasonal cycle and the eight fire festivals with stunning colourful illustrations.