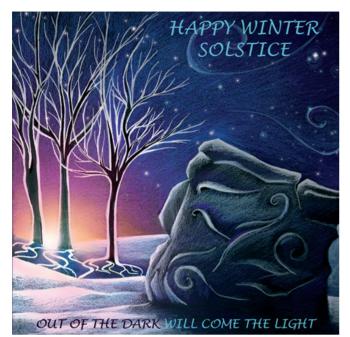

# Avebury Collection Winter Solstice cards

CODE WSA1

CODE WSA2

CODE WSA3

CODE WSA4

Stunning Winter Solstice cards celebrating the return of the Sun.

One design - pack of four.

Each card includes an envelope in a cellophane slip.

12cm x 12cm RRP £7.99