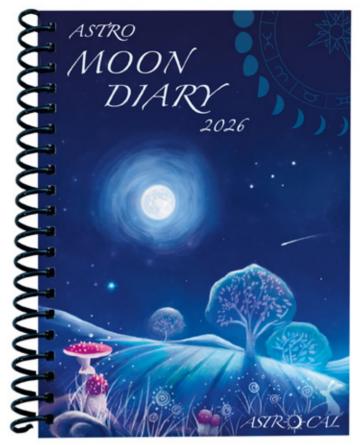

# Astro MOON DIARY

Our Astro Moon diary takes you on a journey through the seasons of the year whilst observing the cycles of the Sun, the Moon and the planets.

This beautifully designed, clear and concise, pocket sized diary is absolutely packed with all the lunar and astrological information for 2026. Suitable for all levels.

#### Full colour

Inside pages 17.5cm x 13cm RRP £19.99